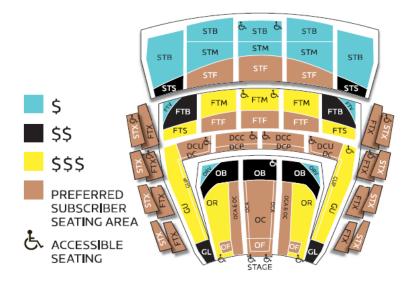

## MARION OLIVER MCCAW HALL

English subtitles are visible from all seating areas.

Under 40? Save 50%! Details at seattlopera.org/bravo

|                                  |         |          |        |                     |          |               |        |          | BRAVO! MEMBER** |                   |         |         | STUDENT *** |                   |         |
|----------------------------------|---------|----------|--------|---------------------|----------|---------------|--------|----------|-----------------|-------------------|---------|---------|-------------|-------------------|---------|
| 2019/20 SEASON                   | SAT     |          |        | SUN                 |          | WED           |        | FRI      |                 | SAT               | SUN     | WED     | FRI         | SUN               | FRI     |
| 2017/20 3243011                  | OPENING | SECOND   | THIRD  | FIRST               | SECOND   | FIRST         | SECOND | ADULT    | SENIOR*         | OPENING THIRD     | SECOND  | FIRST   |             | BOTH              |         |
| Pagliacci & Cavelleria rusticana | 8-Aug   | 15-Aug   | 22-Aug | 9-Aug 16-Aug 12-Aug |          | 12-Aug        | 19-Aug | 21-Aug   |                 |                   |         |         |             |                   |         |
| The Elixir of Love               | 17-Oct  | 24-Oct   | 31-Oct | 18-Oct              | 25-Oct   | 21-Oct 28-Oct |        | 30-Oct   |                 | See dates at left |         |         |             | See dates at left |         |
| Don Giovanni                     | 16-Jan  | 23-Jan   | 30-Jan | 17-Jan 24-Jan       |          | 20-Jan        | 27-Jan | 29-Jan   |                 |                   |         |         |             |                   |         |
| Flight                           | 27-Feb  | 6-Mar    | 13-Mar | 28-Feb 7-Mar        |          | 3-Mar         | 10-Mar | 12-Mar   |                 |                   |         |         |             |                   |         |
| Tosca                            | 8-May   | 15-May   | 22-May | 9-May 16-May        |          | 12-May        | 19-May | 14-May   |                 |                   |         |         |             |                   |         |
| Second Tier Back (STB)           |         | \$252    |        | \$252               |          | \$200         |        | \$236    | \$224           | \$153             | \$154   | \$148   | \$149       | \$154             | \$149   |
| Orchestra Value (ORV)            | \$316   |          | \$340  |                     | \$284    |               | \$292  | \$280    | \$199           | \$195             | \$195   | \$199   | \$195       | \$199             |         |
| First Tier Value (FTV)           |         | \$316    |        | \$340               |          | \$284         |        | \$292    | \$280           | \$199             | \$195   | \$195   | \$199       | \$195             | \$199   |
| Second Tier Middle (STM)         |         | \$316    |        | \$340               |          | \$284         |        | \$292    | \$280           | \$199             | \$195   | \$195   | \$199       | \$195             | \$199   |
| Orchestra Back Senior (OB)*      |         | \$432    |        | \$2                 | \$448    |               | \$404  |          |                 |                   |         |         |             |                   |         |
| First Tier Back Senior (FTB)*    |         | \$432    |        | \$448               |          | \$404         |        |          |                 |                   |         |         |             |                   |         |
| Second Tier Side (STS)           |         | \$372    |        | \$3                 | 388 \$33 |               | 36     | \$360    | \$344           | \$212             | \$207   | \$206   | \$208       | \$207             | \$208   |
| Orchestra Back (OB)              |         | \$468    |        | \$484               |          | \$428         |        | \$400    | \$380           | \$278             | \$277   | \$274   | \$278       | \$277             | \$278   |
| First Tier Back (FTB)            |         | \$468    |        | \$464               |          | \$428         |        | \$400    | \$380           | \$278             | \$285   | \$278   | \$278       | \$285             | \$278   |
| Gallery Lower (GL)               |         | \$460    |        | \$460               |          | \$428         |        | \$396    | \$376           | \$248             | \$243   | \$240   | \$248       | \$243             | \$248   |
| First Tier Middle/Side (FTM/FTS) | )       | \$536    |        | \$!                 | \$544    |               | 00     | \$452    | \$432           | \$335             | \$331   | \$328   | \$331       | \$331             | \$331   |
| Gallery Upper (GU)               |         | \$628    |        | \$0                 | 604      | \$600         |        | \$508    | \$484           | \$335             | \$331   | \$328   | \$335       | \$331             | \$335   |
| Gallery Upper Prime (GUP)        |         | \$768 L  |        | \$720 L             |          | \$712 L       |        | \$652 L  | \$620 L         | \$387 L           | \$385 L | \$371 L | \$395 L     | \$385 L           | \$395 L |
| Second Tier Front (STF)          |         | \$554    |        | \$556               |          | \$522         |        | \$464    | \$444           | \$338             | \$303   | \$330   | \$308       | \$303             | \$308   |
| Second Tier Box (STX)            |         | \$716    |        | \$626               |          | \$716         |        | \$602    | \$578           | \$406             | \$362   | \$385   | \$365       | \$362             | \$365   |
| Orchestra Front (OF)             |         | \$885    |        | \$!                 | 596      | \$524         |        | \$508    | \$484           | \$612             | \$335   | \$332   | \$339       | \$335             | \$339   |
| Orchestra (OR)                   |         | \$885    |        | \$701               |          | \$524         |        | \$508    | \$484           | \$612             | \$444   | \$332   | \$339       | \$444             | \$339   |
| First Tier Box (FTX)             |         | \$985    |        | \$767               |          | \$882         |        | \$679    | \$655           | \$704             | \$525   | \$657   | \$542       | \$525             | \$542   |
| First Tier Front (FTF)           | \$985   |          | \$767  |                     | \$882    |               | \$679  | \$655    | \$728           | \$525             | \$657   | \$542   | \$525       | \$542             |         |
| Orchestra Center (OC)            | \$1282  |          | \$916  |                     | \$1061   |               | \$788  | \$756    | \$872           | \$535             | \$719   | \$542   | \$535       | \$542             |         |
| Dress Circle Upper (DCU)         |         | \$1290   |        | \$953               |          | \$844         |        | \$656    | \$624           | \$904             | \$574   | \$387   | \$402       | \$574             | \$402   |
| Orchestra Center Aisle (OCA)     |         | \$1557 L |        | \$1029 L            |          | \$1344 L      |        | \$893    | \$857           | \$1077 L          | \$630 L | \$889 L | \$661       | \$630 L           | \$661   |
| Dress Circle (DC)                |         | \$2444 L |        | \$1231 L            |          | \$1782 L      |        | \$1159 L |                 |                   |         |         |             |                   |         |
| Dress Circle Center (DCC)        |         | \$2412   |        | \$1147              |          | \$1862        |        | \$1147   |                 |                   |         |         |             |                   |         |
| Dress Circle Preferred (DCP)     |         | \$4116 L |        | \$20                | 006 L    | \$3086 L      |        | \$2006 L |                 |                   |         |         |             |                   |         |
| も Second Tier Back (STB)         |         | \$252 L  |        | \$252 L             |          | \$200         |        | \$236 L  | \$224 L         | \$153 L           | \$154 L | \$148   | \$149 L     | \$154 L           | \$149 L |
| もOrchestra Back (OB)             |         | \$316 L  |        | \$340 L             |          | \$284 L       |        | \$292 L  | \$280 L         | \$199 L           | \$195 L | \$195 L | \$199 L     | \$195 L           | \$199 L |
| も First Tier Back (FTB)          |         | \$468    |        | \$460 L             |          | \$428 L       |        | \$400 L  | \$380 L         | \$278             | \$243 L | \$274 L | \$278 L     | \$243 L           | \$278 L |
| も Gallery Upper (GU)             |         | \$468 L  |        | \$460 L             |          | \$428 L       |        | \$400    | \$380           | \$278 L           | \$243 L | \$274 L | \$278       | \$243 L           | \$278   |
| & Second Tier Box (STX)          |         | \$416 L  |        | \$410 L             |          | \$384 L       |        | \$362 L  | \$350 L         | \$299 L           | \$265 L | \$295 L | \$269 L     | \$265 L           | \$269 L |
| も First Tier Box (FTX)           |         | \$793    |        | \$615 L             |          | \$718 L       |        | \$555    | \$535           | \$603             | \$398 L | \$564 L | \$433       | \$398 L           | \$433   |
| もOrchestra (OR)                  |         | \$801    |        | \$701 L             |          | \$524         |        | \$508    | \$484           | \$600             | \$444 L | \$332   | \$339       | \$444 L           | \$339   |
| & Dress Circle Upper (DCU)       |         | \$1110   |        | \$781 L             |          | \$524         |        | \$508    | \$484           | \$837             | \$524 L | \$332   | \$339       | \$524 L           | \$339   |
| S Dress Circle Center (DCC)      |         | \$2432   |        | \$1111 L            |          | \$17          | 86     | \$983    |                 |                   |         |         |             |                   |         |

## KEY:

L Limited Availability. Please provide alternate choices of seating. \*Seniors age 65+. Proof of age required.

\*\*Age 21–39 only. BRAVO! Membership and proof of age required.

\*\*\*Students under age 21. Proof of current student status required.