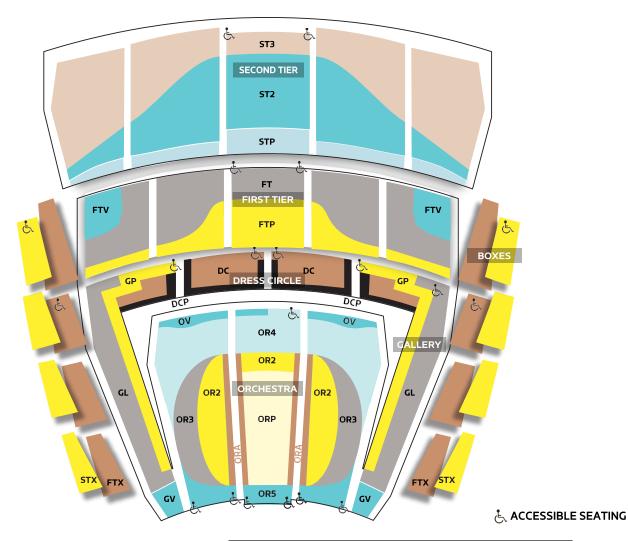

## MARION OLIVER MCCAW HALL

English subtitle are visible from all seating areas.

| <b>2021/22 SEASON</b>                                                                                         | FRIDAY  | SATURDAY |        | SUNDAY              | WEDNESDAY |
|---------------------------------------------------------------------------------------------------------------|---------|----------|--------|---------------------|-----------|
|                                                                                                               | EVENING | OPENING  | THIRD  | SECOND              | FIRST     |
| La bohéme                                                                                                     | 22-Oct  | 16-Oct   | 30-Oct | 24-Oct              | 20-Oct    |
| Blue                                                                                                          | 11-Mar  | 26-Feb   | 12-Mar | 27-Feb <sup>i</sup> | 2-Mar     |
| The Marriage of Figaro                                                                                        | 20-May  | 7-May    | 21-May | 15-May              | 11-May    |
| SECOND TIER 3                                                                                                 | \$99    | \$102    |        | \$102               | \$90      |
| ORCHESTRA VALUE, ORCHESTRA 5, GALLERY VALUE, FIRST TIER VALUE, SECOND TIER 2, SORCHESTRA 4, SECOND TIER BOXES | \$135   | \$135    |        | \$135               | \$123     |
| ORCHESTRA 4, SECOND TIER PRIME                                                                                | \$156   | \$159    |        | \$159               | \$144     |
| ORCHESTRA 3, GALLERY, FIRST TIER,  & FIRST TIER BOXES                                                         | \$195   | \$195    |        | \$189               | \$174     |
| ORCHESTRA 2, GALLERY PRIME, FIRST TIER PRIME,<br>SECOND TIER BOXES                                            | \$222   | \$231    |        | \$228               | \$207     |
| ORCHESTRA PRIME                                                                                               | \$276   | \$321    |        | \$303               | \$273     |
| ORCHESTRA AISLES, FIRST TIER BOXES                                                                            | \$306   | \$420    |        | \$345               | \$309     |

 $\label{prices} \mbox{Prices listed based on most expensive $3$-opera combinations.}$ 

 $\S$  ADA accessible seating prices are the same as the pricing zone adjacent unless otherwise listed. Accessible seating is available on all seating levels.